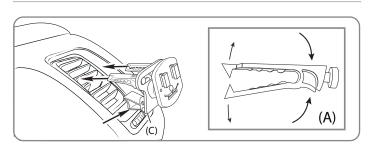

## Insertion of Pedestal into the Air Vent

Step 1. Pinch the vent mounting clips (A) so that the teeth open and gently insert vent pedestal into vent louvres until the mounting clips are attached to the fin/blade of the vent. Adjust the support leg (C) vertically until it rests firmly along the bottom of the vent or dash surface below the vent.

### Pedestal Removal

Step 1. Remove the device from the vent mount assembly.

Step 2. Pinch the vent clips (A) so that the teeth open.

Step 3. Carefully slide the pedestal from the vent/blade. Make sure the teeth of the vent clips are open enough so as not to damage the vent.